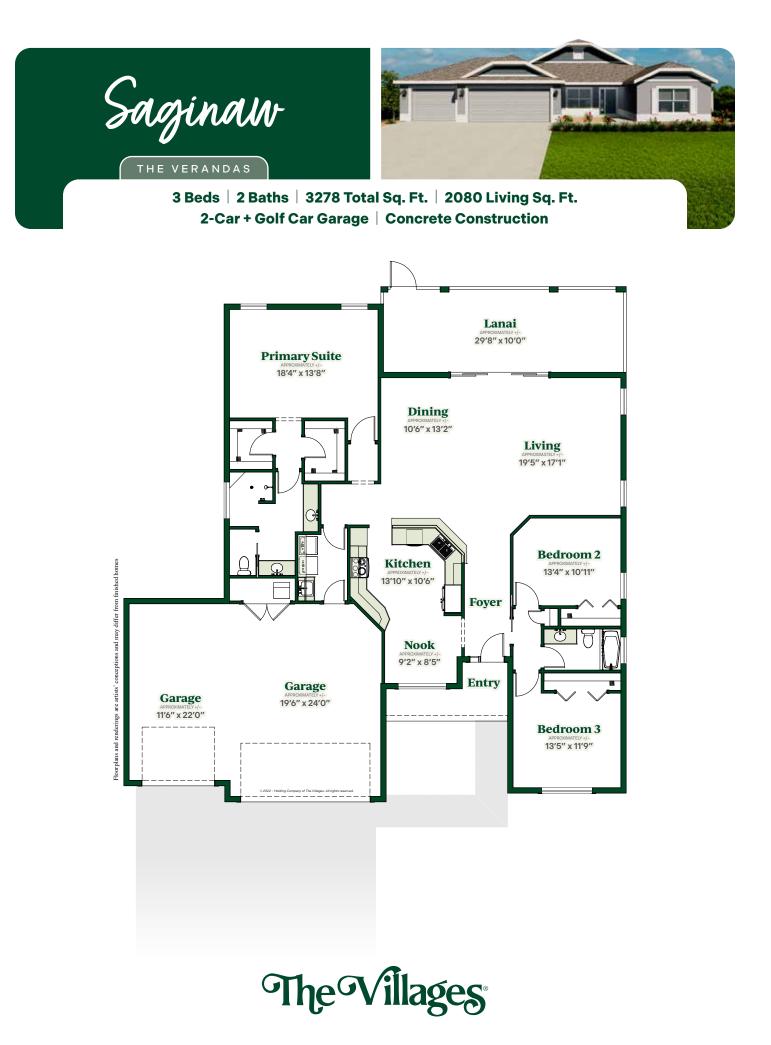

The Verandas SERIES

# Interior

- Central Air Conditioning and Heat
- Water Heater
- Smoke Detection System
- Wiring for Data and Cable
- Ceiling Fans in Select Rooms
- Laundry Tub with Faucet
- Rocker Switches
- Interior Light Fixtures
- Wood Cabinetry
- Interior Doors

# Kitchen

- Stainless Steel Appliances: Refrigerator, Range, Microwave Over Range, and Dishwasher
- Garbage Disposal
- Double Bowl Sink with Faucet
- Wood Cabinets

#### Bath

- Bathtubs, Sinks and Toilets
- Faucets and Shower Accessories
- Ceramic Tile Shower Primary Bath
- Ceramic Tile Tub Wall Surround -Guest Bath
- Towel Bars and Tissue Holders
- Bath Exhaust Fans

### **Structural**

 Concrete Construction with Painted Cementitious Finish and Interior Foam Board Insulation

### Exterior

- Architectural Shingles
-